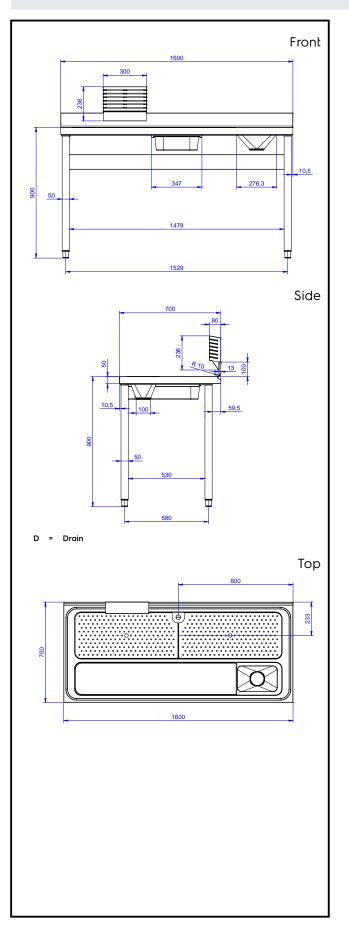

# Key Information:

| External dimensions,<br>Width:  |               |
|---------------------------------|---------------|
| 132963 (TLC1600EN)              | 1600 mm       |
| External dimensions,<br>Depth:  | 700 mm        |
| External dimensions,<br>Height: | 1000 mm       |
| Upstand Dimensions,<br>Height:  | 100 mm        |
| Upstand Dimensions,<br>Depth:   | 13 mm         |
| Upstand Dimensions,<br>Radius:  | R=10          |
| Bowls number                    | 1             |
| Bowl dimensions                 | 1670x320xH180 |
| Worktop thickness:              | 50 mm         |
| Net weight:                     | 60 kg         |
|                                 |               |