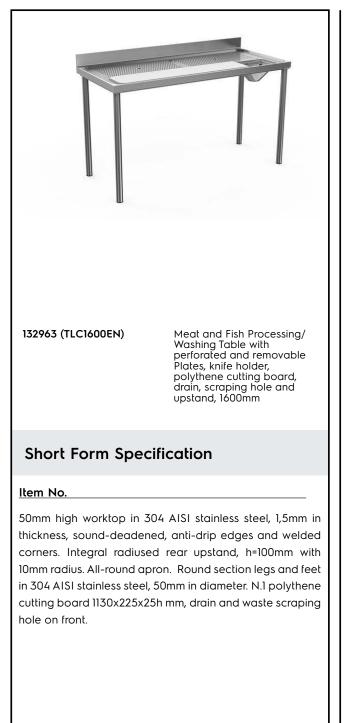

# Electrolux PROFESSIONAL

Premium Preparation 1600 mm Meat & Fish Processing/ Washing Table

| ITEM #  |  |
|---------|--|
| MODEL # |  |
| NAME #  |  |
| SIS #   |  |
| AIA #   |  |

# Premium Preparation 1600 mm Meat & Fish Processing/ Washing Table

# Construction

- Table can be equipped with a mobile bin with lid for waste disposal (optional accessory).
- Round section legs with feet in 304 AISI stainless steel, 50 mm in diameter, adjustable in height by +0/-40 mm.
- Unit features a 20 mm deep recessed surface, a polythene cutting board and a scraping hole on the front, perforated and sectionated removable tops, an easily removable GN liquid container and a knife holder. Knife sanitizer can be supplied as optional.